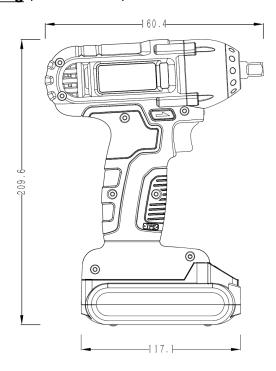

# **Technical Drawing** (not to scale)

### Part No. 0-467-35

Cordless 14.4V 3/8" Impact Wrench with 2.0Ah Lithium Ion Battery and #550 Motor. No Load Speed 0-2500min. Impact Rate 0-3200min. MaxTorque 120Nm. Supplied in a a BMC with a spare battery and UK 230V Charger.

# **Specification**

Motor Voltage 14.4V DC MotorType #550 Drive 3/8" Square Weight (Inc Bat) 1.115KG Weight (Ex Bat) 0.8KG No Load Speed 0-2400Min Impact Rate 0-3200 IPM **Max Torque** 120Nm Vibration 7.523 m/s<sup>2</sup> Battery Type Lithium Ion **Battery** 14.4V 2.0Ah **Battery Weight** 0.315KG **Charging Time** 3-5 Hour Approval CE