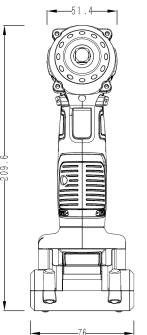

# **Technical Drawing** (not to scale)

### Part No. 0-467-35

Cordless 14.4V 3/8" Impact Wrench with 2.0Ah Lithium Ion Battery and #550 Motor. No Load Speed 0-2500min. Impact Rate 0-3200min. MaxTorque 120Nm. Supplied in a a BMC with a spare battery and UK 230V Charger.

# **Specification**

Motor Voltage 14.4V DC MotorType #550 Drive 3/8" Square Weight (Inc Bat) 1.115KG Weight (Ex Bat) 0.8KG No Load Speed 0-2400Min Impact Rate 0-3200 IPM **Max Torque** 120Nm Vibration 7.523 m/s<sup>2</sup> Battery Type Lithium Ion **Battery** 14.4V 2.0Ah **Battery Weight** 0.315KG **Charging Time** 3-5 Hour Approval CE