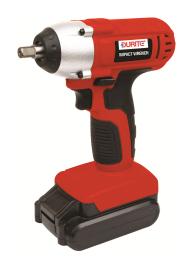

### Part No. 0-467-35

Cordless 14.4V 3/8" Impact Wrench with 2.0Ah Lithium Ion Battery and #550 Motor. No Load Speed 0-2500min. Impact Rate 0-3200min. MaxTorque 120Nm. Supplied in a a BMC with a spare battery and UK 230V Charger.

# **Specification**

Motor Voltage 14.4V DC MotorType #550 Drive 3/8" Square Weight (Inc Bat) 1.115KG Weight (Ex Bat) 0.8KG No Load Speed 0-2400Min Impact Rate 0-3200 IPM **Max Torque** 120Nm Vibration 7.523 m/s<sup>2</sup> Battery Type Lithium Ion **Battery** 14.4V 2.0Ah **Battery Weight** 0.315KG **Charging Time** 3-5 Hour Approval CE